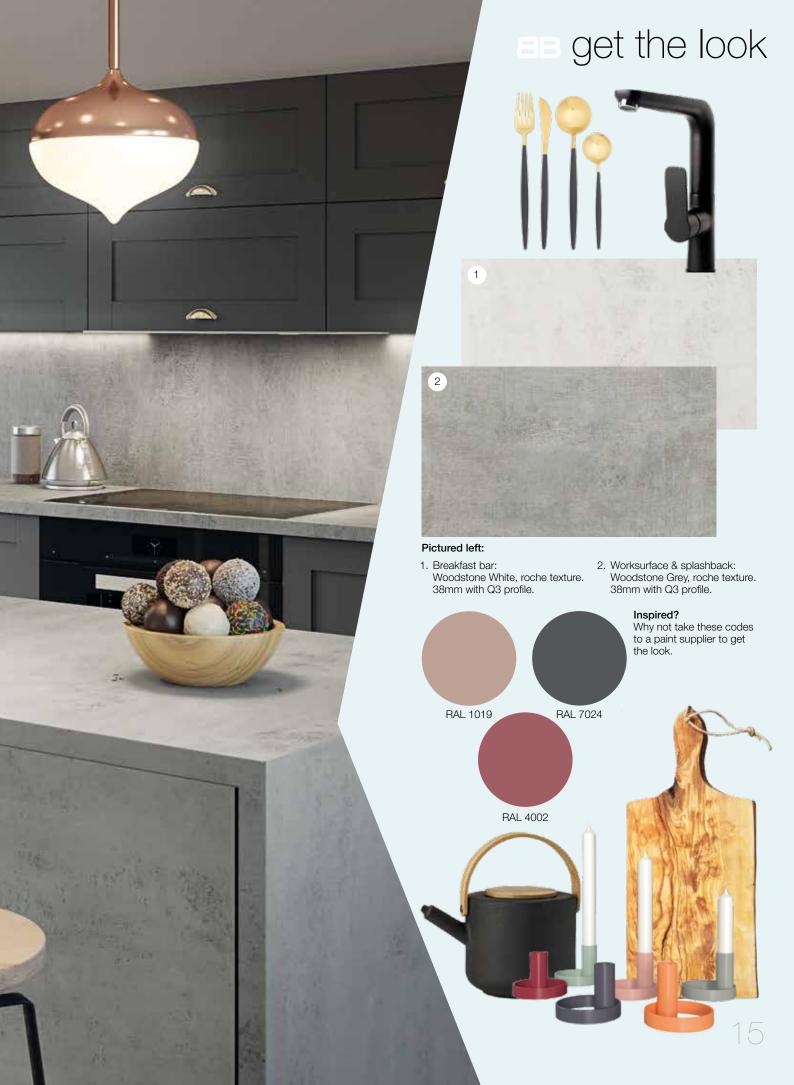

### urban appeal

Get the urban look with an industrial-inspired surface; weathered concrete and oxidised metal effects create reclaimed style.

With Roche finishes that replicate the rugged texture of a real stone worksurface, Woodstone Blanc, Woodstone Gris and Tectonica look and feel perfectly timeworn with a nod to natural rawness while Underground Stucco, with its Ultramatt texture, is softer than its corroded appearance suggests.

Pictured left: Underground Stucco worksurface in ultramatt texture with Vista London Brick splashback.

Woodstone Blanc roche

Woodstone Gris roche

Underground Stucco ultramatt

Tectonica roche

www.bushboard.co.uk