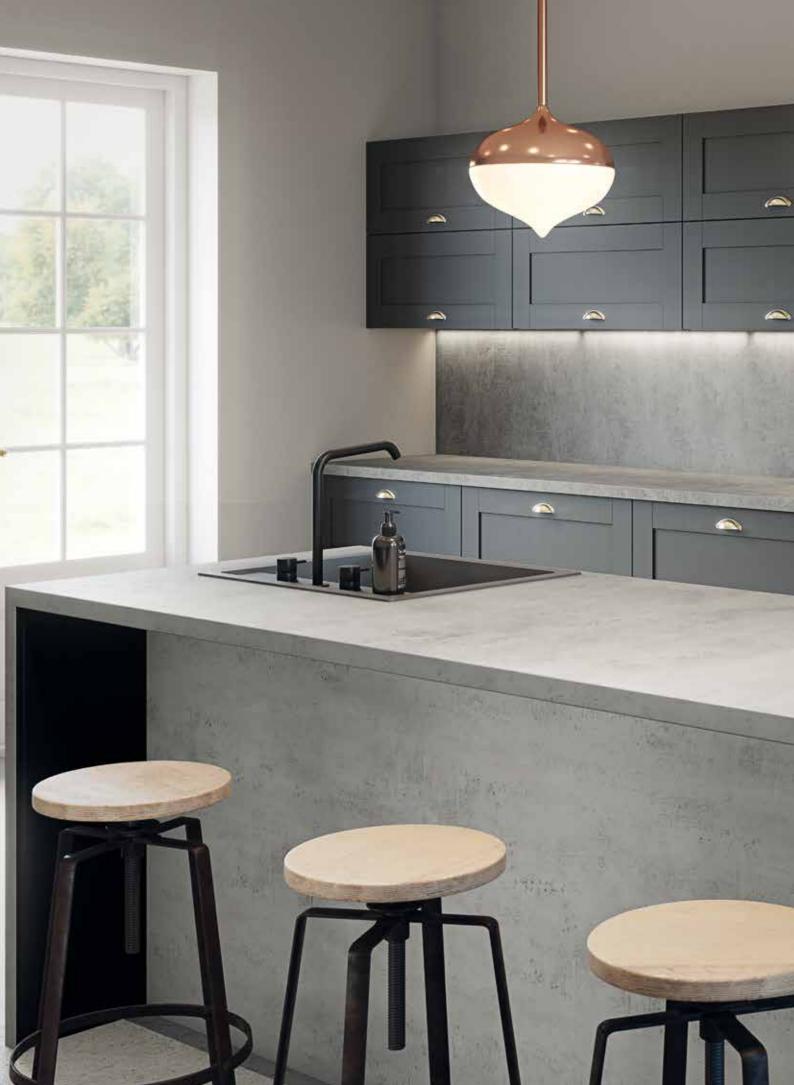

### urban appeal

Get the urban look with an industrial-inspired surface; weathered concrete and oxidised metal effects create reclaimed style.

With Roche finishes that replicate the rugged texture of a real stone worksurface, Woodstone Blanc, Woodstone Gris and Tectonica look and feel perfectly timeworn with a nod to natural rawness while Underground Stucco, with its Ultramatt texture, is softer than its corroded appearance suggests.

Designed to be distinctive, our Industrial Detail decors pair easily with the mix and match approach of classic industrial: wooden doors, concrete floors, exposed brickwork, burnished metallics and reclaimed accessories complete the look.

Pictured left: Underground Stucco worksurface in ultramatt texture with Vista London Brick splashback.

Woodstone Blanc roche

Woodstone Gris roche

Underground Stucco ultramatt

Tectonica roche

www.bushboard.co.uk