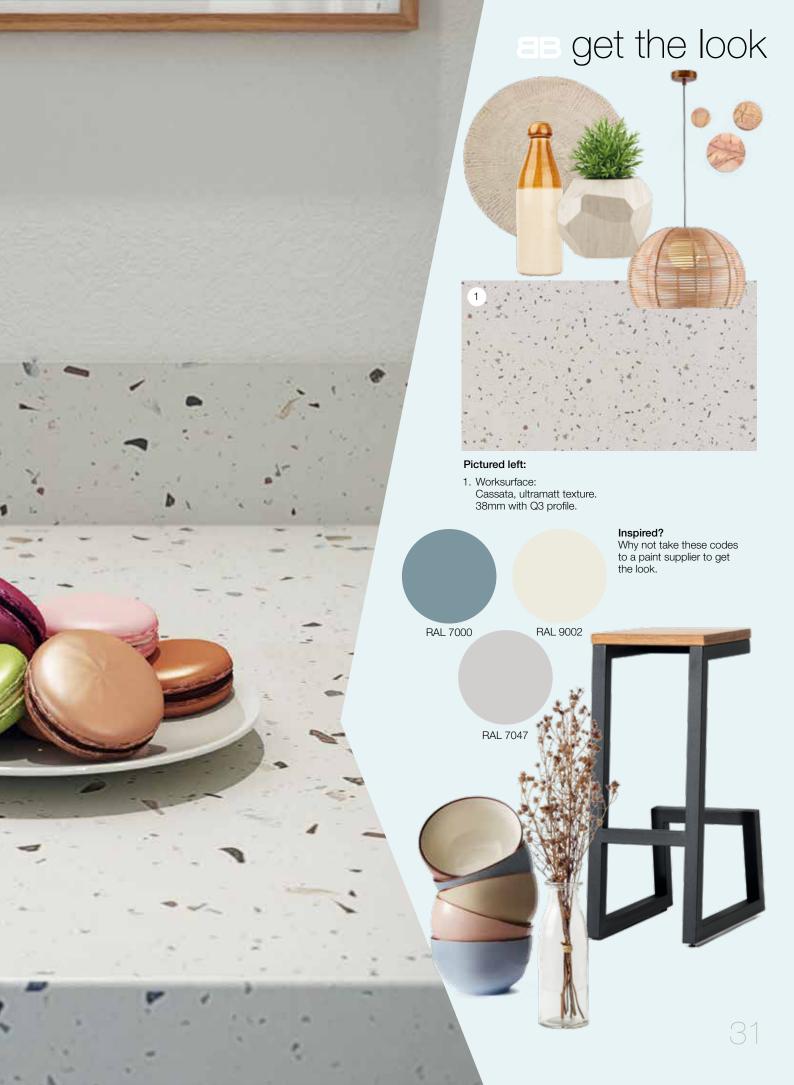

## timeless elegance

Timeless elegance meets contemporary chic in the Options marble range. You are guaranteed to make an oppulent statement in any kitchen.

Choose from white, grey and taupe marbles with natural veining, complex depth of colour and an ultramatt texture for a luxurious, clean-lined aesthetic.

They truly are affordable luxury.

Pictured left: Turin Marble worksurface and splashback in ultramatt texture.

Turin Marble ultramatt

Solace Marble ultramatt

Sirocco Marble ultramatt

www.bushboard.co.uk (