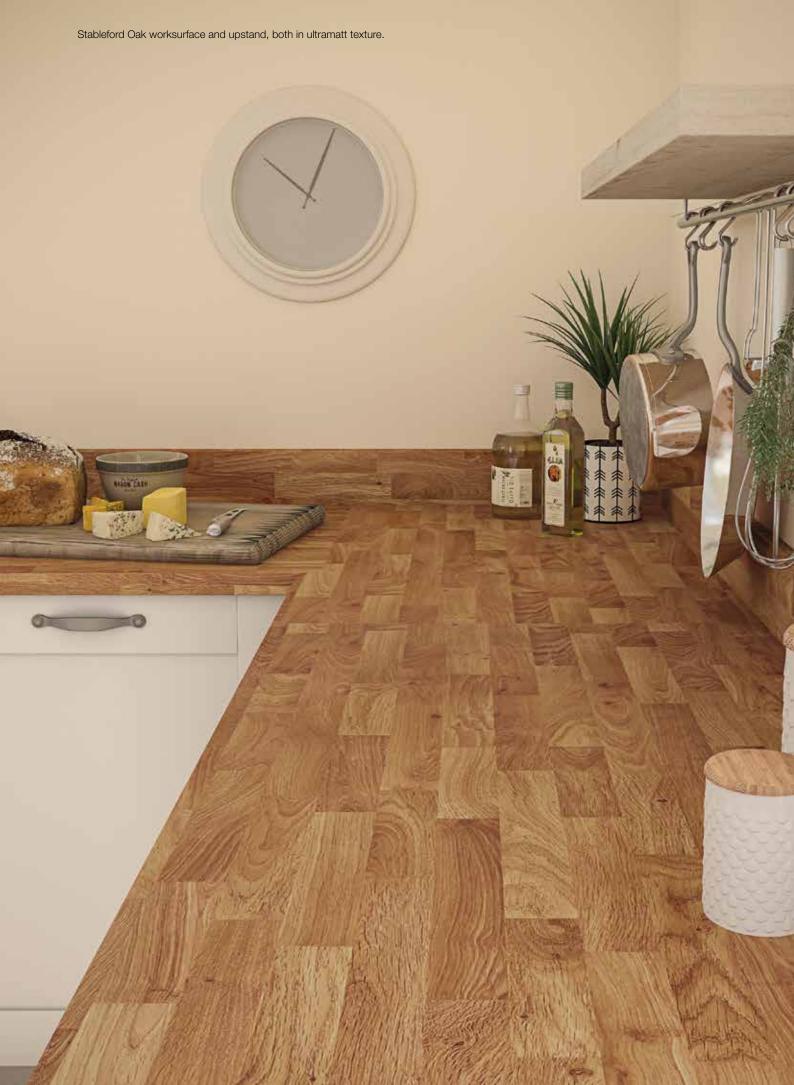

Meymac Oak Ultramatt

Clear Beech Block Ultramatt

Warm Walnut Block Ultramatt

Stableford Oak Block Ultramatt

www.bushboard.co.uk

Mondego Oak worksurface and upstand, both in ultramatt texture.