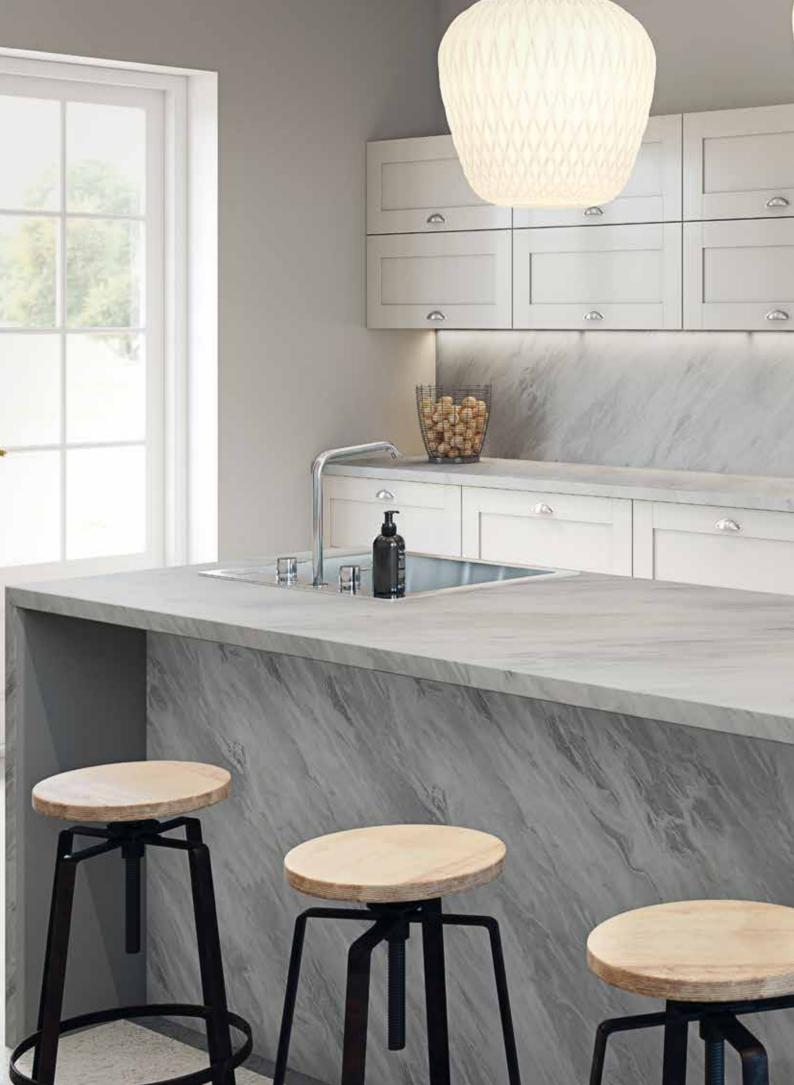

## timeless elegance

Timeless elegance meets contemporary chic in the Options marble range. You are guaranteed to make an oppulent statement in any kitchen.

Choose from white, grey and taupe marbles with natural veining, complex depth of colour and an ultramatt texture for a luxurious, clean-lined aesthetic.

For wide open spaces, larger veining looks impressive on worksurfaces and wrapped around breakfast bars, smaller veining works for more compact kitchens.

Rich, dark colour palettes of navy, charcoal and emerald green create atmosphere in a space of any size, allowing you to create a distinctly top-end look.

They truly are affordable luxury.

Pictured left: Turin Marble worksurface and splashback in ultramatt texture.

Turin Marble ultramatt

Solace Marble ultramatt

Sirocco Marble ultramatt

www.bushboard.co.uk (