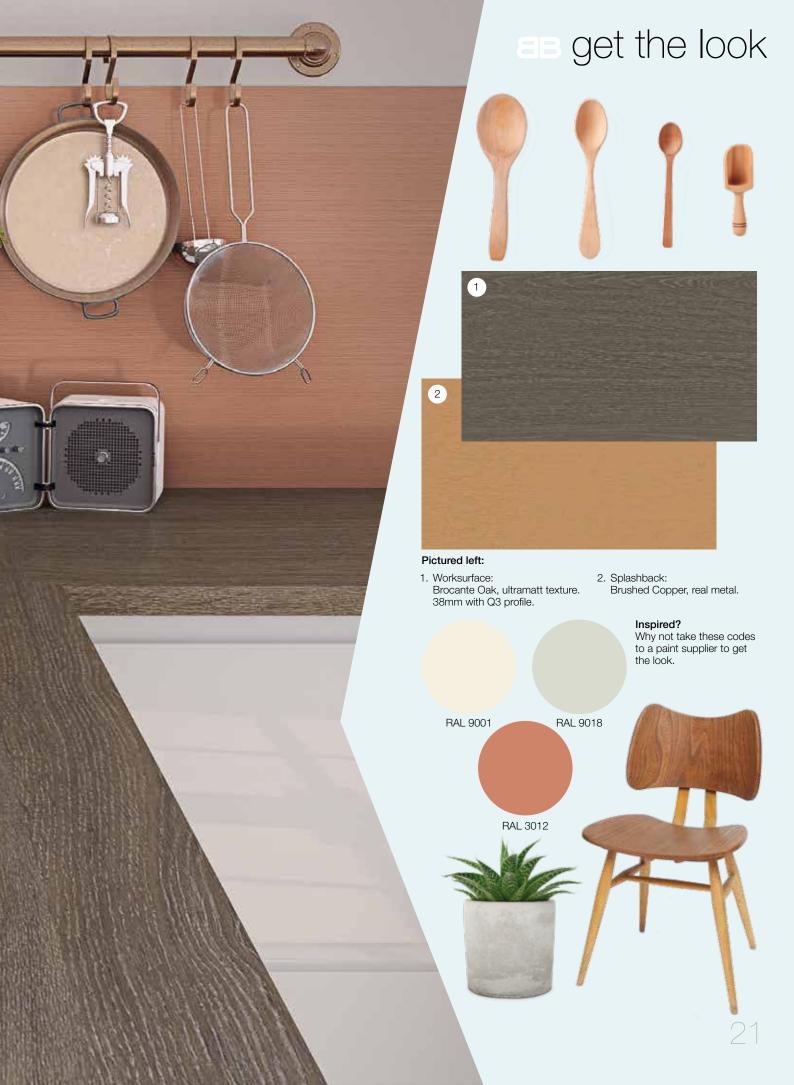

### urban appeal

Get the urban look with an industrial-inspired surface; weathered concrete and oxidised metal effects create reclaimed style.

With Roche finishes that replicate the rugged texture of a real stone worksurface, Woodstone Blanc, Woodstone Gris and Tectonica look and feel perfectly timeworn with a nod to natural rawness while Underground Stucco, with its Ultramatt texture, is softer than its corroded appearance suggests.

Designed to be distinctive, our Industrial Detail decors pair easily with the mix and match approach of classic industrial: wooden doors, concrete floors, exposed brickwork, burnished metallics and reclaimed accessories complete the look.

Pictured left: Underground Stucco worksurface in ultramatt texture with Vista London Brick splashback.

Woodstone Blanc roche

Woodstone Gris roche

Underground Stucco ultramatt

Tectonica roche

www.bushboard.co.uk