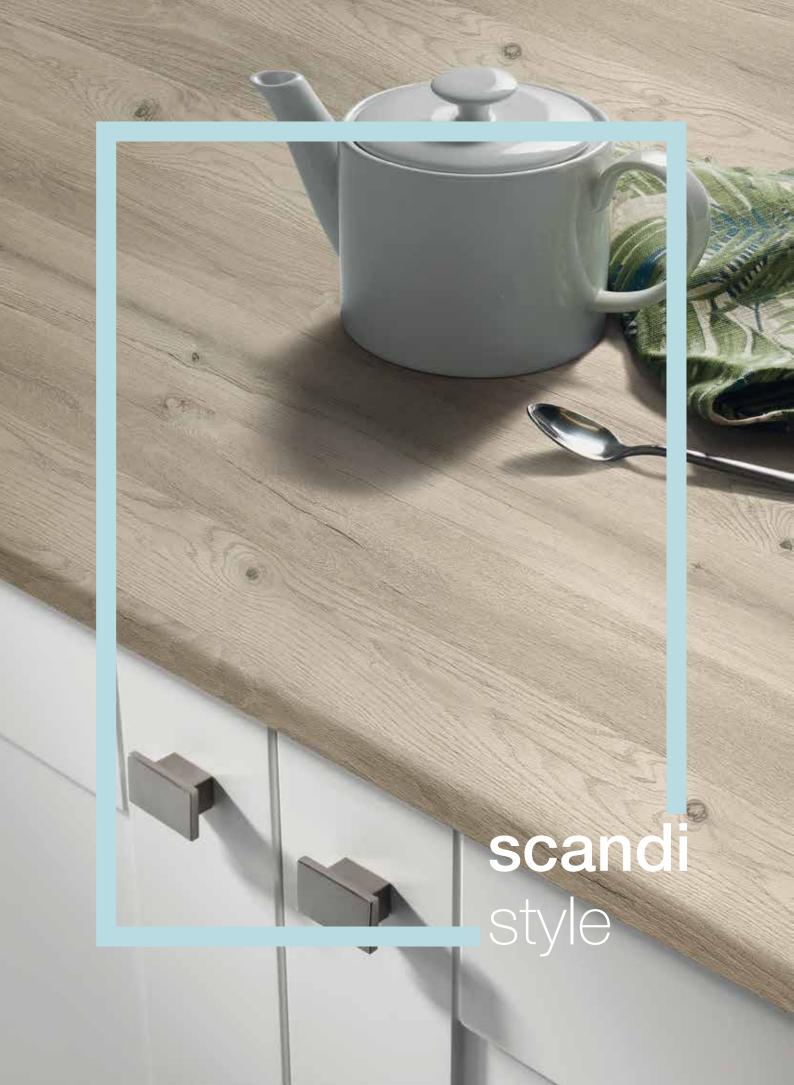

### a nod to nordic

The clean and cosy vibes of Scandinavian chic we know and love form the basis of the Scandi style trend, an attitude that embraces warmth, cosiness, family and mindfulness.

Rustic farmhouse meets mid-century modern in the Scandi interior. The perfect space for Options woodgrains.

These notions are realised in light, bright spaces with warm white and washed grey palettes, soft fibres and pale woods.

Dark woods can work in the Scandi kitchen too, by injecting Scandi Noir. Giving Nordic vibes a modern spin by reworking using a dark, moody palette.