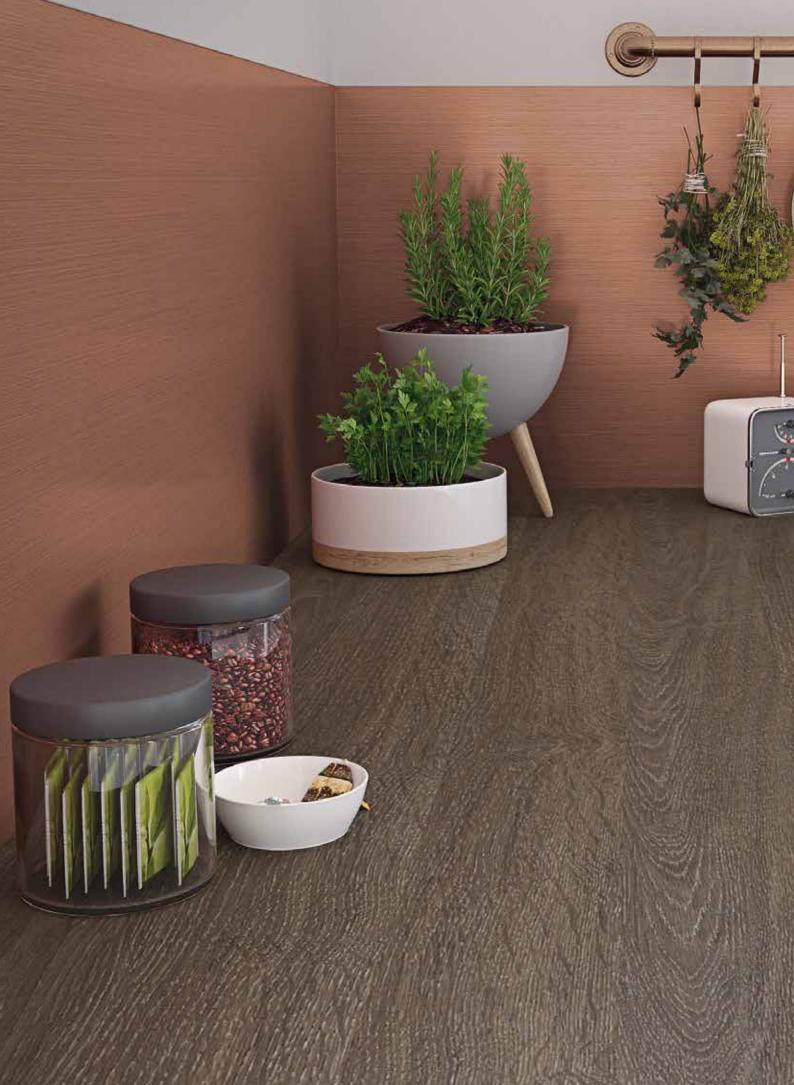

#### natural elements

Bring the outdoors in with a selection inspired by the beauty of nature.

Our Industrial Detail family showcase how honest patterns combined with principal colours deliver worksurface designs full of character.

This brand new selection of surfaces has been specifically developed to reflect current trends in home design, think naturally derived materials including stone and wood, natural light and greenery.

Pictured right: Tectonica worksurface in roche texture with Vista Golden Grove splashback.