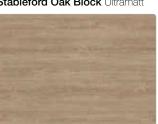

Pictured left: Gardenia worksurface in ultramatt texture.

Gardenia Ultramatt

Mondego Oak Ultramatt

Pitch Pine Ultramatt

**Brocante Oak** Ultramatt

Walnut Appalaches Ultramatt

Black Oak Ultramatt

Nagoshi Pine Fibril

Meymac Oak Ultramatt

Clear Beech Block Ultramatt

Warm Walnut Block Ultramatt

Stableford Oak Block Ultramatt

www.bushboard.co.uk

Mondego Oak worksurface and upstand, both in ultramatt texture.

\* Please view our matrix on page 43 to see which profile your chosen upstand has.

Turin Marble Ultramatt

Underground Stucco Ultramatt

Warm Walnut Block Ultramatt

Stableford Oak Block Ultramatt

Mondego Oak Ultramatt