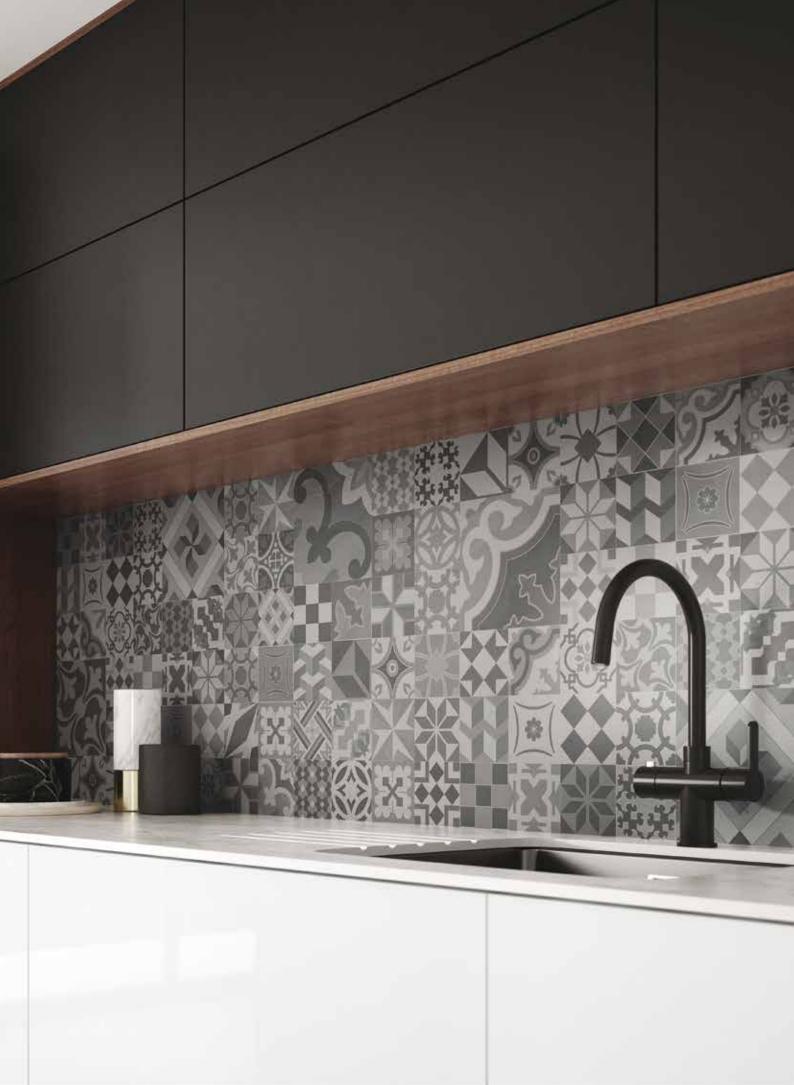

### stylish splashbacks

Have you thought about a kitchen splashback? They make a great style statement behind a sink or hob area and offer a practical alternative to traditional wall tiles with no messy installation or scrubbing grout clean. They go straight onto the wall in one smooth piece and fix in place with our Complete adhesive.

Affordable, hygienic and still looking fabulous in years to come, we have a stunning range to choose from. Whether you want to continue your look from worksurface to splashback or want a contrast, we've thought about it.

With brushed metals, geometric shapes, vintage inspiration, wood grains, granites and glossy acrylic splashbacks that look like glass, there is an abundance of choice so take a look.

Pictured right: Vista Casablanca grey splashback with Evolve Marmo Bianco worksurface in ultramatt texture. Image shows core-coloured drainer grooves.