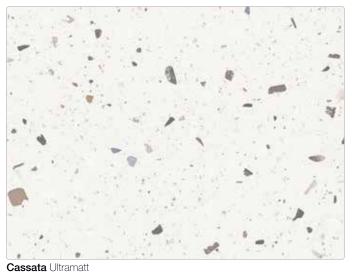

When it comes to stone inspired decors you'll find realistic replicas in the Options collection including roche-finished cements, weathered slabs with natural looking imprints and even a trend-led, candy-coloured terrazzo.

Our focus on thoughtfully reproduced texture gives Options stones an authentic look and feel, without the price tag.

Pictured left: Element worksurface and in roche texture with Vista Kaleidoscope cool blue acrylic splashback.

Cassata ultramatt

**Element** roche

www.bushboard.co.uk