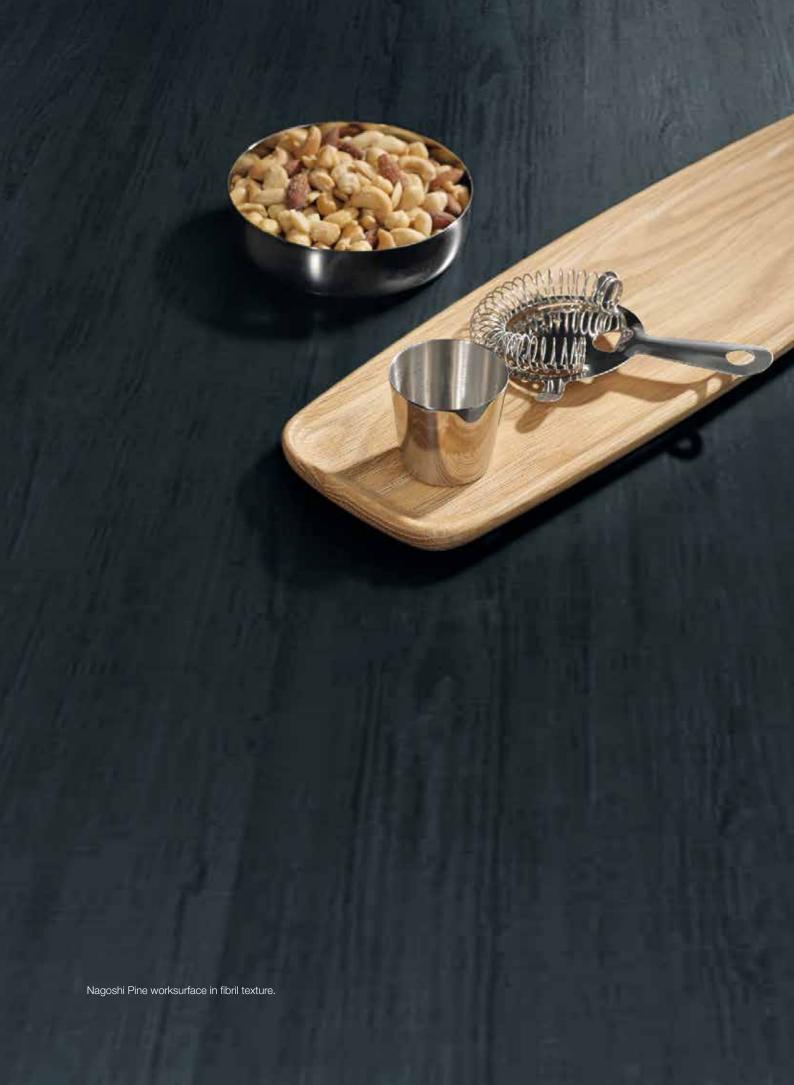

cosiness, family and mindfulness.

Rustic farmhouse meets mid-century modern in the Scandi interior. The perfect space for Options woodgrains.

These notions are realised in light, bright spaces with warm white and washed grey palettes, soft fibres and pale woods.

Dark woods can work in the Scandi kitchen too, by injecting Scandi Noir. Giving Nordic vibes a modern spin by reworking using a dark, moody palette.

Pictured left: Gardenia worksurface in ultramatt texture.



Gardenia Ultramatt



Mondego Oak Ultramatt



Pitch Pine Ultramatt



**Brocante Oak** Ultramatt



Walnut Appalaches Ultramatt



Black Oak Ultramatt



Nagoshi Pine Fibril



Meymac Oak Ultramatt



Clear Beech Block Ultramatt



Warm Walnut Block Ultramatt



Stableford Oak Block Ultramatt

www.bushboard.co.uk













Mondego Oak worksurface and upstand, both in ultramatt texture.



### lustrous looks

Inject glamour with a Higloss Strass surface.

Available exclusively in black and white, our two higloss monochrome Strass worksurface designs include iridescent metallic flecks. These eye-catching surfaces provide a chic, glamorous look, adding luxury to the most hardworking of interior spaces.

If your look demands a more subtle sparkle take a look at Absolute, our jet black decor which has been teamed with fusion texture.

Pictured left: Strass Noir worksurface and upstand, both in higloss texture.



Strass Blanc higloss



Absolute fusion



Strass Noir higloss



#### echoes of nature

The Natural Elements concept is all about appreciating nature and it's positive influence on our wellness an