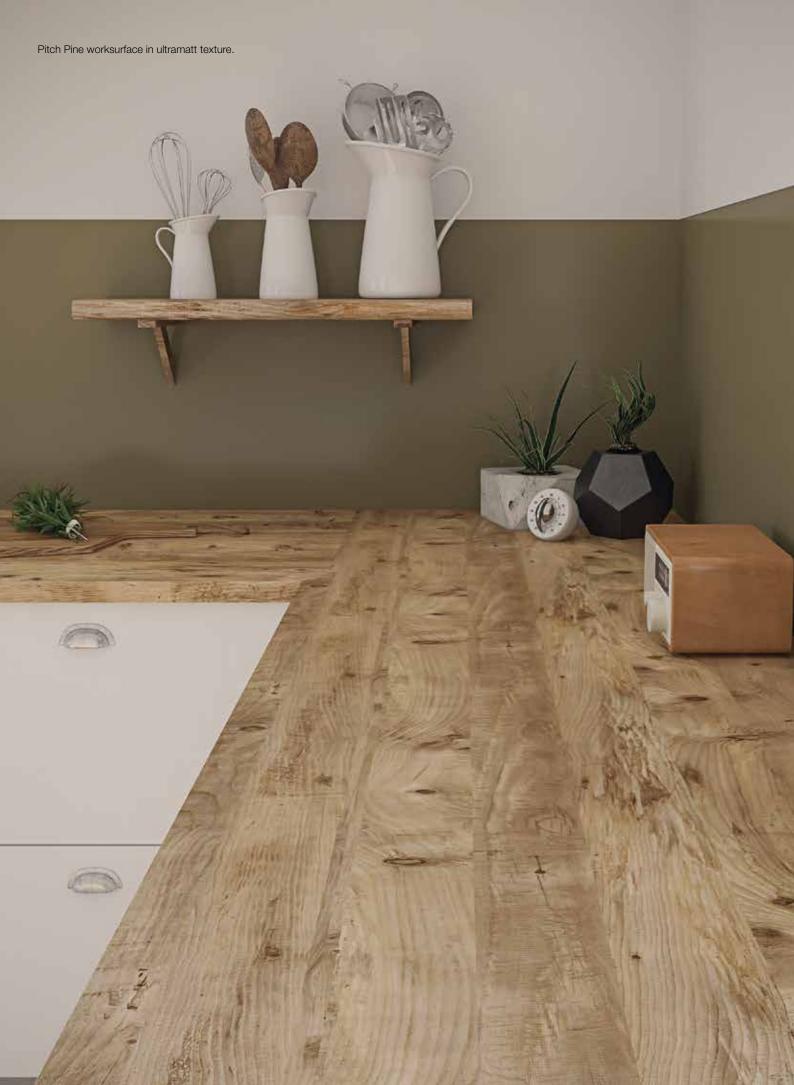

# be upstanding

Small details make a big difference.

That's why every worksurface in the Options range comes with a matching upstand. Upstands continue the surface decor up the wall to protect paintwork and create a seamlessly elegant finish.

Upstands are finished with the same Q3 or Q8 profile and are sealed in place with Complete coloured adhesive for a perfectly co-ordinated finish.

Pictured right: Pitch Pine worksurface and upstand in Ultramatt texture.