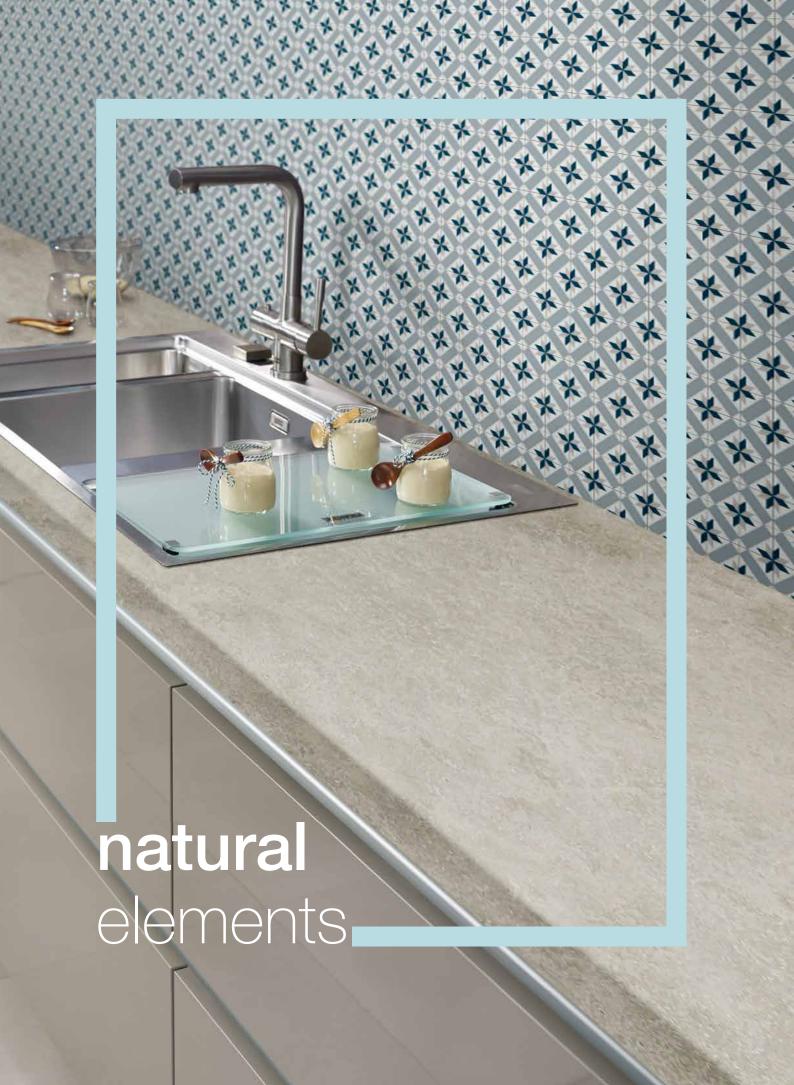

#### echoes of nature

The Natural Elements concept is all about appreciating nature and it's positive influence on our wellness and reflecting that in our homes.

Bringing natural textures into the kitchen helps create a sense of calm, with an interior hideaway that feels far removed from the complexities of modern life.

When it comes to stone inspired decors you'll find realistic replicas in the Options collection including roche-finished cements, weathered slabs with natural looking imprints and even a trend-led, candy-coloured terrazzo.

Our focus on thoughtfully reproduced texture gives Options stones an authentic look and feel, without the price tag.

Pictured left: Element worksurface and in roche texture with Vista Kaleidoscope cool blue acrylic splashback.