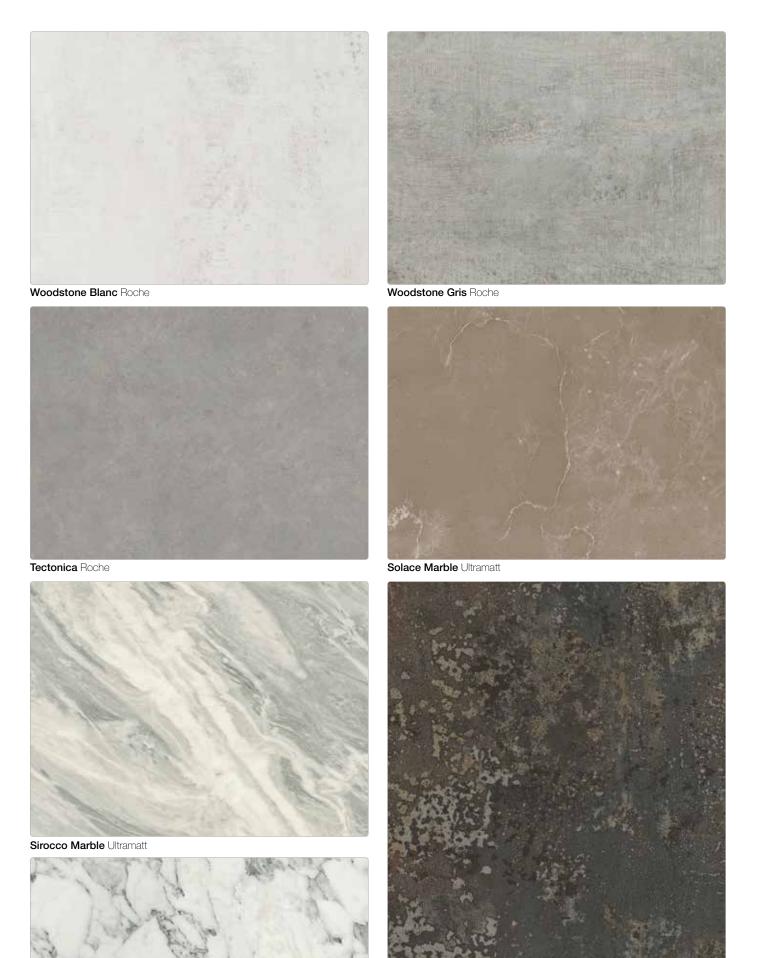

### urban appeal

Get the urban look with an industrial-inspired surface; weathered concrete and oxidised metal effects create reclaimed style.

With Roche finishes that replicate the rugged texture of a real stone worksurface, Woodstone Blanc, Woodstone Gris and Tectonica look and feel perfectly timeworn with a nod to natural rawness while Underground Stucco, with its Ultramatt texture, is softer than its corroded appearance suggests.

Pictured left: Underground Stucco worksurface in ultramatt texture with Vista London Brick splashback.

Woodstone Blanc roche

Woodstone Gris roche

Underground Stucco ultramatt

Tectonica roche

www.bushboard.co.uk