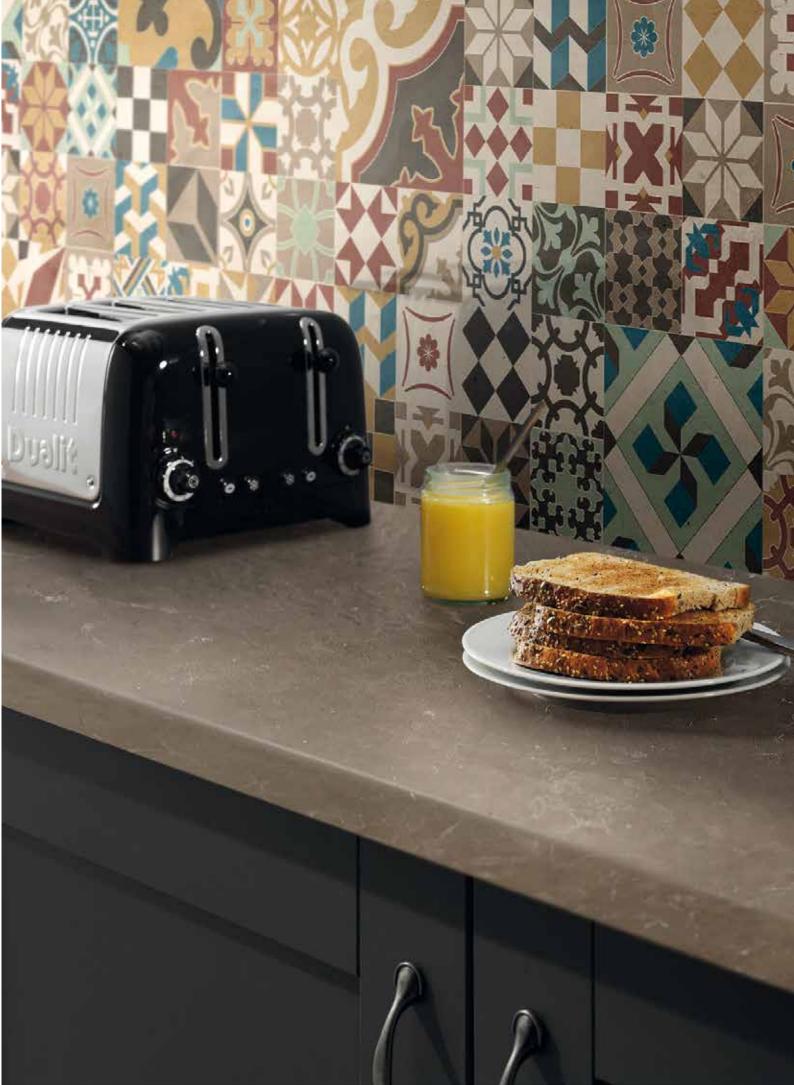

ure.



Turin Marble ultramatt



Solace Marble ultramatt



Sirocco Marble ultramatt

www.bushboard.co.uk (





# naturally beautiful

Contemporary and organic, the designs in the collection combine beautifully with traditional hand painted or sleek slab doors in dramatic colours. Run the design through worksurface and splashback to outstanding effect or create a contrast by teaming with a statement splashback.

These designs are so full of character and charm it makes them timeless. And the really clever part, our ultramatt texture replicates the matt polished surface of authentic marble.

So make a statement and bring some nature into your new kitchen with these impeccable designs.

Pictured right: Solace Marble worksurface in ultramatt texture with Vista Casablanca multi splashback.





### urban appeal

Get the urban look with an industrial-inspired surface; weathered concrete and oxidised metal effects create reclaimed style.

With Roche finishes that replicate the rugged texture of a real stone worksurface, Woodstone Blanc, Woodstone Gris and Tectonica look and feel perfectly timeworn with a nod to natural rawness while Underground Stucco, with its Ultramatt texture, is softer than its corroded appearance suggests.

Designed to be distinctive, our Industrial Detail decors pair easily with the mix and match approach of classic industrial: wooden doors, concrete floors, exposed brickwork, burnished metallics and reclaimed accessories complete the look.

Pictured left: Underground Stucco worksurface in ultramatt texture with Vista London Brick splashback.



Woodstone