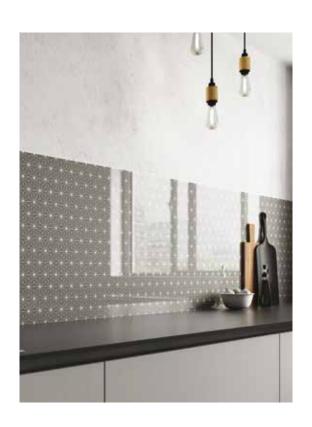

### stylish splashbacks

Have you thought about a kitchen splashback? They make a great style statement behind a sink or hob area and offer a practical alternative to traditional wall tiles with no messy installation or scrubbing grout clean. They go straight onto the wall in one smooth piece and fix in place with our Complete adhesive.

Affordable, hygienic and still looking fabulous in years to come, we have a stunning range to choose from. Whether you want to continue your look from worksurface to splashback or want a contrast, we've thought about it.

With brushed metals, geometric shapes, vintage inspiration, wood grains, granites and glossy acrylic splashbacks that look like glass, there is an abundance of choice so take a look.

Pictured right: Vista Casablanca grey splashback with Evolve Marmo Bianco worksurface in ultramatt texture. Image shows core-coloured drainer grooves.

Pictured detail: Vista Constellation acrylic splashback.