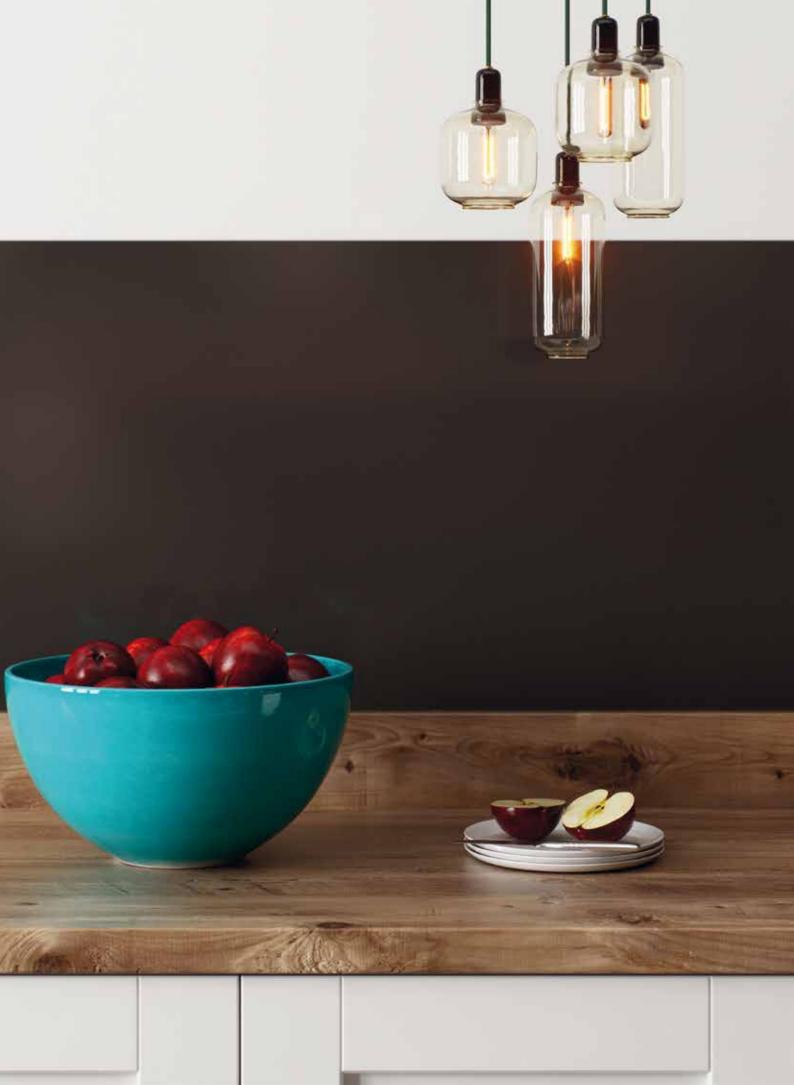

### inspiring design

See your kitchen come to life with our online Design Studio tool.

The choice of a kitchen worksurface is design led. We have focused on showcasing a selection of our designs to inspire you and show how our worksurfaces, splashbacks and upstands can work together to create an amazing kitchen space.

You could even order some samples and try pulling your look together in a mood board! Find more inspiration on our social media channels.

Many of our retail partners nationwide have our products on display; a great way to help you decide.

To get visualising and find a showroom near you, visit our website at www.bushboard.co.uk.

Pictured right: Walnut Appalaches worksurface in ultramatt texture.

log on to www.bushboard.co.uk/design-studio and start designing!