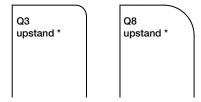

#### Worksurface profiles:

28mm postformed Q3

38mm postformed Q3

#### 38mm postformed Q10

\* Strass Noir & Strass Blanc only

Upstands are finished with the same Q3 or Q8 profile and are sealed in place with Complete coloured adhesive for a perfectly co-ordinated finish.

Pictured right: Pitch Pine worksurface and upstand in Ultramatt texture.

\* Please view our matrix on page 43 to see which profile your chosen upstand has.

Turin Marble Ultramatt

Underground Stucco Ultramatt

Warm Walnut Block Ultramatt

Stableford Oak Block Ultramatt

Mondego Oak Ultramatt