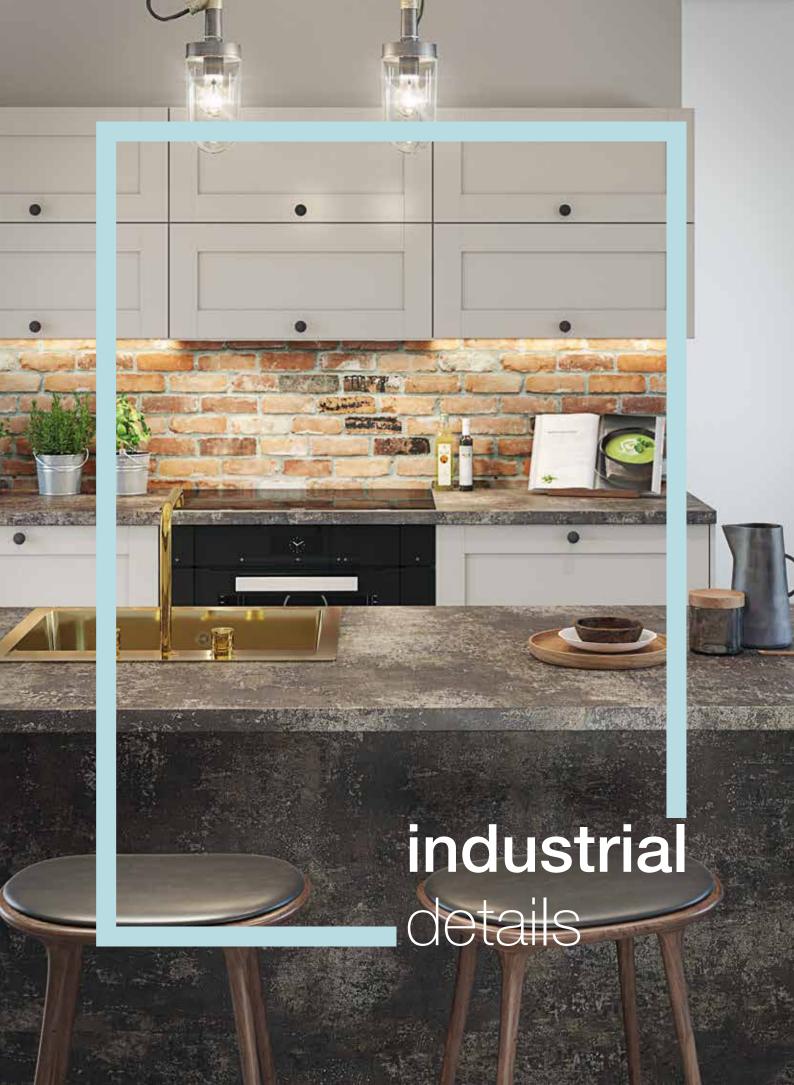

### urban appeal

Get the urban look with an industrial-inspired surface; weathered concrete and oxidised metal effects create reclaimed style.

With Roche finishes that replicate the rugged texture of a real stone worksurface, Woodstone Blanc, Woodstone Gris and Tectonica look and feel perfectly timeworn with a nod to natural rawness while Underground Stucco, with its Ultramatt texture, is softer than its corroded appearance suggests.

Designed to be distinctive, our Industrial Detail decors pair easily with the mix and match approach of classic industrial: wooden doors, concrete floors, exposed brickwork, burnished metallics and reclaimed accessories complete the look.

Pictured left: Underground Stucco worksurface in ultramatt texture with Vista London Brick splashback.

Woodstone Blanc roche

Woodstone Gris roche

Underground Stucco ultramatt

Tectonica roche

www.bushboard.co.uk