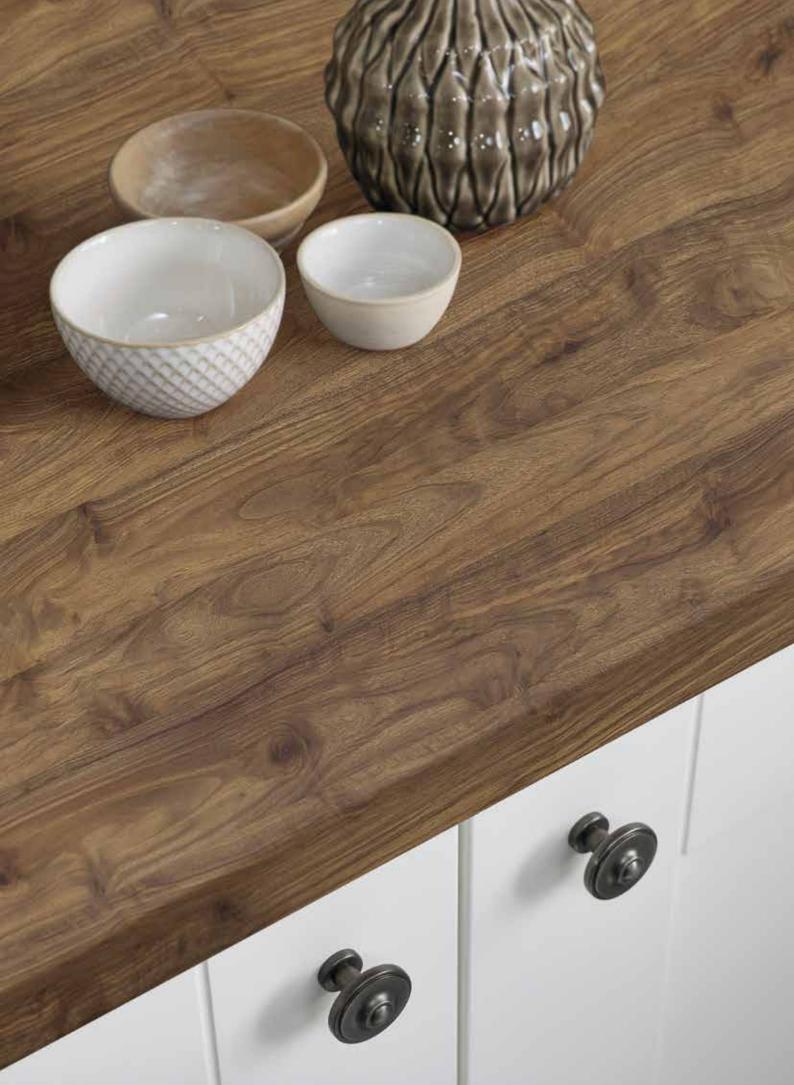

# naturally beautiful

Contemporary and organic, the designs in the collection combine beautifully with traditional hand painted or sleek slab doors in dramatic colours. Run the design through worksurface and splashback to outstanding effect or create a contrast by teaming with a statement splashback.

These designs are so full of character and charm it makes them timeless. And the really clever part, our ultramatt texture replicates the matt polished surface of authentic marble.

So make a statement and bring some nature into your new kitchen with these impeccable designs.

Pictured right: Solace Marble worksurface in ultramatt texture with Vista Casablanca multi splashback.