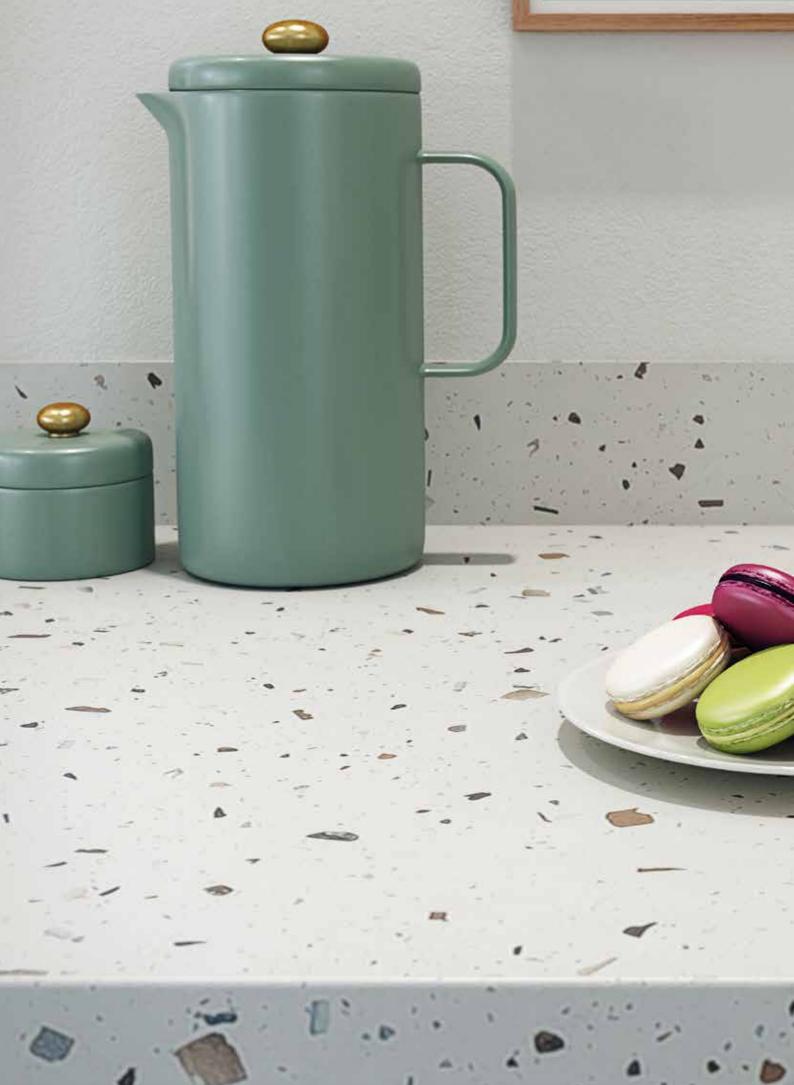

#### echoes of nature

The Natural Elements concept is all about appreciating nature and it's positive influence on our wellness and reflecting that in our homes.

Bringing natural textures into the kitchen helps create a sense of calm, with an interior hideaway that feels far removed from the complexities of modern life.

When it comes to stone inspired decors you'll find realistic replicas in the Options collection including roche-finished cements, weathered slabs with natural looking imprints and even a trend-led, candy-coloured terrazzo.

Our focus on thoughtfully reproduced texture gives Options stones an authentic look and feel, without the price tag.

Pictured left: Element worksurface and in roche texture with Vista Kaleidoscope cool blue acrylic splashback.

Cassata ultramatt

**Element** roche

www.bushboard.co.uk