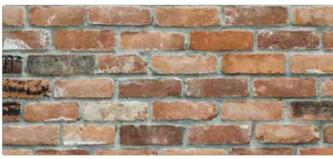

#### Contrasting splashbacks

For matching splashbacks see our matrix on page 43.

Side 1. Casablanca multi MDF

Side 2. Vintage taupe MDF

Side 1. Casablanca grey MDF

Side 2. Vintage grey MDF

Side 1. Honeycomb MDF

Side 2. London Brick MDF

Side 1. Summer Palm MDF

Side 2. Golden Grove MDF

Inner City ice cloud acrylic

Kaleidoscope cool blue acrylic

Constellation acrylic

Inner City ocean grey acrylic

Kaleidoscope charcoal grey acrylic