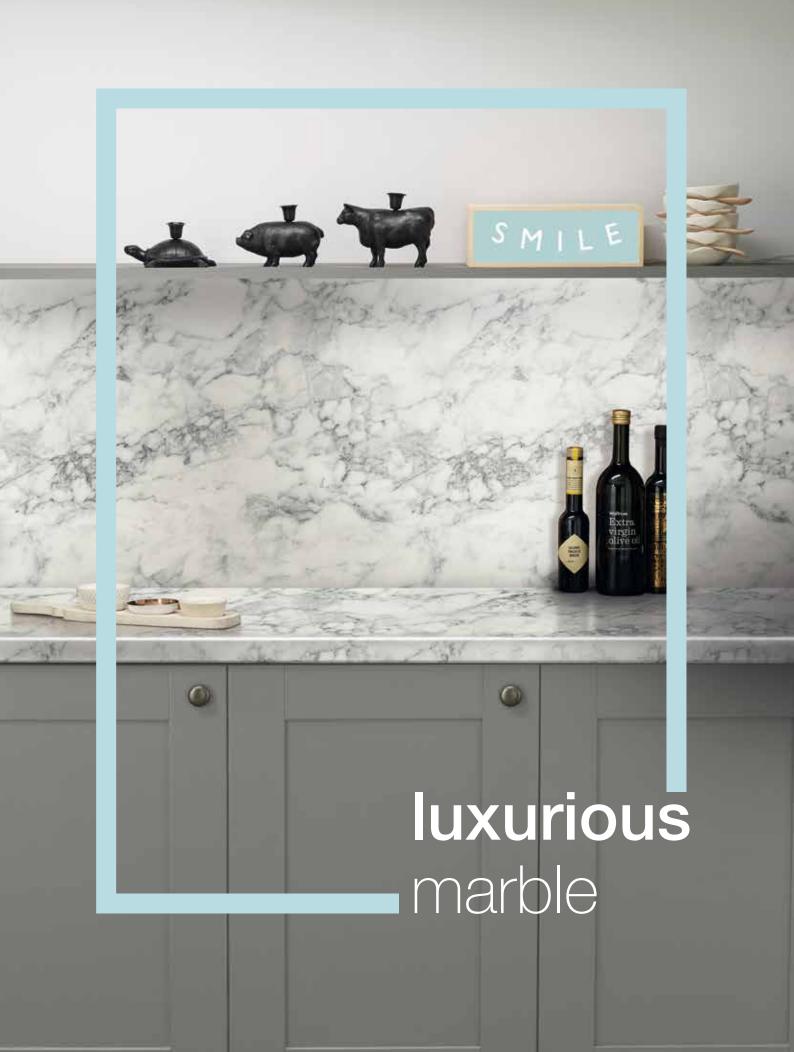

## timeless elegance

Timeless elegance meets contemporary chic in the Options marble range. You are guaranteed to make an oppulent statement in any kitchen.

Choose from white, grey and taupe marbles with natural veining, complex depth of colour and an ultramatt texture for a luxurious, clean-lined aesthetic.

For wide open spaces, larger veining looks impressive on worksurfaces and wrapped around breakfast bars, smaller veining works for more compact kitchens.

Rich, dark colour palettes of navy, charcoal and emerald green create atmosphere in a space of any size, allowing you to create a distinctly top-end look.

They truly are affordable luxury.

Pictured left: Turin Marble worksurface and splashback in ultramatt texture.

Turin Marble ultramatt

Solace Marble ultramatt

Sirocco Marble ultramatt

www.bushboard.co.uk (