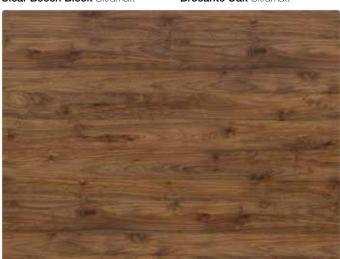

To get visualising and find a showroom near you, visit our website at www.bushboard.co.uk.

Pictured right: Walnut Appalaches worksurface in ultramatt texture.

log on to www.bushboard.co.uk/design-studio and start designing!

Pictured left: Gardenia worksurface in ultramatt texture.

Gardenia Ultramatt

Mondego Oak Ultramatt

Pitch Pine Ultramatt

**Brocante Oak** Ultramatt

Walnut Appalaches Ultramatt

Black Oak Ultramatt

Nagoshi Pine Fibril