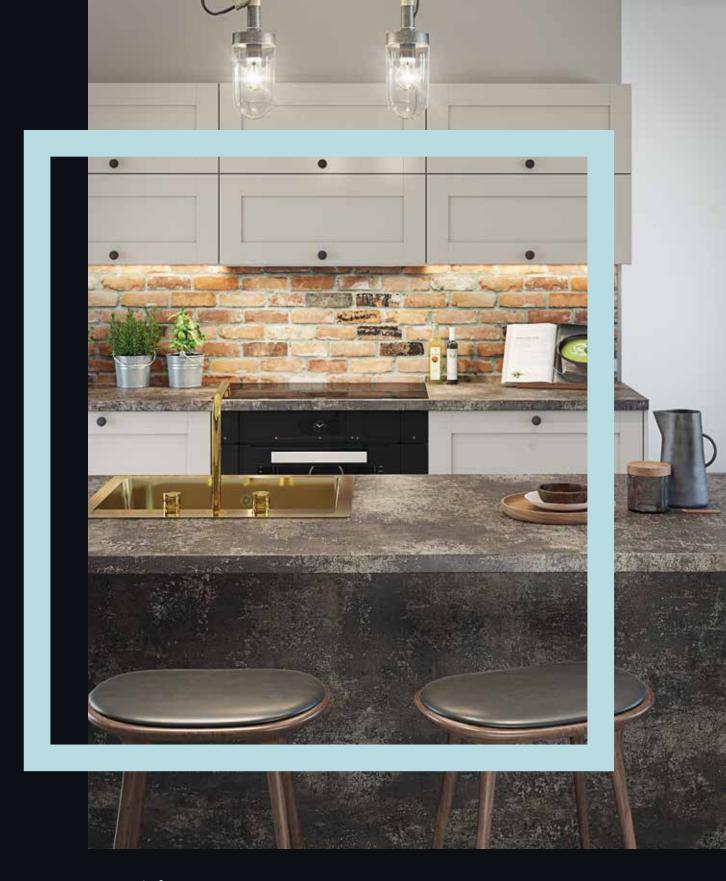

#### welcome to Options

Stylish, hardwearing and affordable: that's the Options range in a nutshell.

The Options collection is a fresh spectrum of natural looking woods, luxurious marbles and stunning stones with realistic textures designed to help you make your dream kitchen a reality. Options laminate surfaces are easy to choose, easy to fit and easy to style.

Here in the brochure, you'll find the entire Options range of worksurfaces, splashbacks and upstands.

Don't forget to follow us online and share your creations using @bushboard.

high quality & durable surfaces

### inspiring design

See your kitchen come to life with our online Design Studio tool.

The choice of a kitchen worksurface is design led. We have focused on showcasing a selection of our designs to inspire you and show how our worksurfaces, splashbacks and upstands can work together to create an amazing kitchen space.