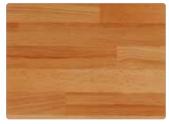

### a nod to nordic

The clean and cosy vibes of Scandinavian chic we know and love form the basis of the Scandi style trend, an attitude that embraces warmth, cosiness, family and mindfulness.

Rustic farmhouse meets mid-century modern in the Scandi interior. The perfect space for Options woodgrains.

These notions are realised in light, bright spaces with warm white and washed grey palettes, soft fibres and pale woods.

Dark woods can work in the Scandi kitchen too, by injecting Scandi Noir. Giving Nordic vibes a modern spin by reworking using a dark, moody palette.

Pictured left: Gardenia worksurface in ultramatt texture.

Gardenia Ultramatt

Mondego Oak Ultramatt

Pitch Pine Ultramatt

**Brocante Oak** Ultramatt

Walnut Appalaches Ultramatt

Black Oak Ultramatt

Nagoshi Pine Fibril