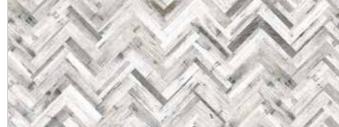

Pictured left: Gardenia worksurface in ultramatt texture.

Gardenia Ultramatt

Mondego Oak Ultramatt

Pitch Pine Ultramatt

**Brocante Oak** Ultramatt

Walnut Appalaches Ultramatt

Black Oak Ultramatt

Nagoshi Pine Fibril

Meymac Oak Ultramatt

Clear Beech Block Ultramatt

Warm Walnut Block Ultramatt

Stableford Oak Block Ultramatt

www.bushboard.co.uk

Mondego Oak worksurface and upstand, both in ultramatt texture.