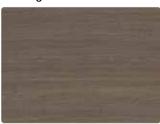

Pictured left: Gardenia worksurface in ultramatt texture.

Gardenia Ultramatt

Mondego Oak Ultramatt

Pitch Pine Ultramatt

**Brocante Oak** Ultramatt

Walnut Appalaches Ultramatt

Black Oak Ultramatt

Nagoshi Pine Fibril

Meymac Oak Ultramatt

Clear Beech Block Ultramatt

Warm Walnut Block Ultramatt

Stableford Oak Block Ultramatt

www.bushboard.co.uk

Mondego Oak worksurface and upstand, both in ultramatt texture.

\* Please view our matrix on page 43 to see which profile your chosen upstand has.

Turin Marble Ultramatt

Underground Stucco Ultramatt

Warm Walnut Block Ultramatt

Stableford Oak Block Ultramatt

Mondego Oak Ultramatt

Meymac Oak Ultramatt

Clear Beech Block Ultramatt

**Brocante Oak** Ultramatt

Walnut Appalaches Ultramatt

**Element** Roche

Pitch Pine Ultramatt

Black Oak Ultramatt

Gardenia Ultramatt