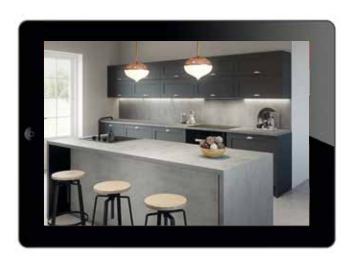

### inspiring design

See your kitchen come to life with our online Design Studio tool.

The choice of a kitchen worksurface is design led. We have focused on showcasing a selection of our designs to inspire you and show how our worksurfaces, splashbacks and upstands can work together to create an amazing kitchen space.

You could even order some samples and try pulling your look together in a mood board! Find more inspiration on our social media channels.

Many of our retail partners nationwide have our products on display; a great way to help you decide.

To get visualising and find a showroom near you, visit our website at www.bushboard.co.uk.

Pictured right: Walnut Appalaches worksurface in ultramatt texture.

log on to www.bushboard.co.uk/design-studio and start designing!