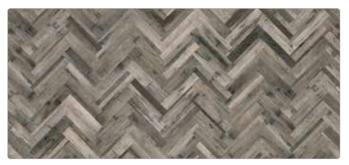

Pictured left: Gardenia worksurface in ultramatt texture.

Gardenia Ultramatt

Mondego Oak Ultramatt

Pitch Pine Ultramatt

**Brocante Oak** Ultramatt

Walnut Appalaches Ultramatt

Black Oak Ultramatt

Nagoshi Pine Fibril

Meymac Oak Ultramatt

Clear Beech Block Ultramatt

Warm Walnut Block Ultramatt

Stableford Oak Block Ultramatt

www.bushboard.co.uk

Mondego Oak worksurface and upstand, both in ultramatt texture.